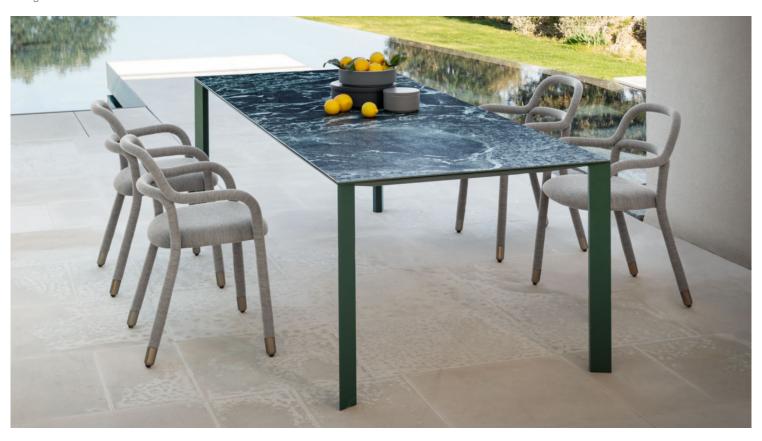

Proportion and balance are Akashi keywords, a four-legged table able to well interpret domestic needs, but also those related to the office.

On first impression, the design strikes for its lightness, obtained thanks to a meticulous study of the construction details. Corners are clear and well defined, as is clearly evident in the square shape of the legs and in their engagement with the top.

From the gentleness of the section to the reduction of thicknesses, to the development of a structural system that allows to reach up to 3 meters in length for the top, without having additional supports. This airiness translates into great practicality and comfort in the use of the table, but also in an aesthetic effect of suspension.