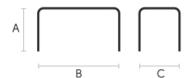

### **Dimensions**

|                           | A (cm)         | B (cm)          | C (cm)          |
|---------------------------|----------------|-----------------|-----------------|
|                           | (inch)         | (inch)          | (inch)          |
| 140x140<br>(cm)<br>(inch) | <b>75</b> 29.5 | <b>140</b> 55.1 | <b>140</b> 55.1 |
| 160x90 (cm)               | 75             | 160             | 90              |
| (inch)                    | 29.5           | 63              | 35.4            |
| 180x100<br>(cm)<br>(inch) | <b>75</b> 29.5 | <b>180</b> 70.9 | 100<br>39.4     |
| 200x100<br>(cm)           | 75             | 200             | 100             |
| (inch)                    | 29.5           | 78.7            | 39.4            |