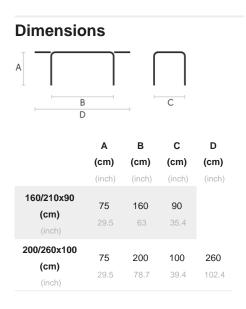

### **Dimensions**

|                           | A (cm)         | B (cm)          | C (cm)          |
|---------------------------|----------------|-----------------|-----------------|
|                           | (inch)         | (inch)          | (inch)          |
| 140x140<br>(cm)<br>(inch) | <b>75</b> 29.5 | <b>140</b> 55.1 | <b>140</b> 55.1 |
| 160x90 (cm)               | 75             | 160             | 90              |
| (inch)                    | 29.5           | 63              | 35.4            |
| 180x100<br>(cm)<br>(inch) | <b>75</b> 29.5 | <b>180</b> 70.9 | 100<br>39.4     |
| 200x100<br>(cm)           | 75             | 200             | 100             |
| (inch)                    | 29.5           | 78.7            | 39.4            |

|          | A (cm) | B (cm) | C (cm) |
|----------|--------|--------|--------|
|          | (inch) | (inch) | (inch) |
| 300x120  | 75     | 300    | 120    |
| (cm)     |        |        |        |
| (in ala) | 29.5   | 118.1  | 47.2   |