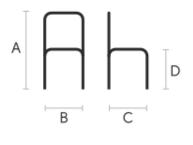

## **Dimensions**

| 81   | 57   | 60   | 46   |
|------|------|------|------|
| 31.9 | 22.4 | 23.6 | 18.1 |

## **Dimensions**

| A (cm) | B (cm) | C (cm) | D (cm) |
|--------|--------|--------|--------|
| (inch) | (inch) | (inch) | (inch) |
| 94     | 53     | 64     | 46     |
| 37     | 20.9   | 25.2   | 18.1   |