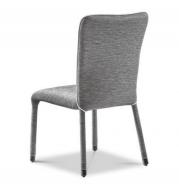

design Paola Navone — 2022

S1 is a solid and sturdy chair but with an out of the ordinary silhouette, designed by Paola Navone - https://www.midj.com/products/designers/paola-navone-en.

Light and dynamic, it is characterized by a continuous and harmonious line, which elegantly unites all its parts. Sinuously defined curves characterize the entire design. The backrest has a delicately enveloping shape, which widens at the top, to offer adequate support to the back and shoulders. The seat, also ergonomic, bends forward to smoothly join the legs, avoiding sharp edges and corners.

An aesthetic quirk, and a connotating detail, is the external seam of the backrest upholstery. The piping follows the upper profile of the shell and runs sideways to embrace the leg, adding a sophisticated touch. It can be in the same color as the upholstery or in contrast, in a finish of your choice, to stand out more and create interesting combinations.

The feet are in metal, available in small or large version, to give a glamorous accent to the chair and protect the end of the legs, so as to ensure durability and resistance over time.

The S1 chair is available in 3 variants: small, medium and tall.