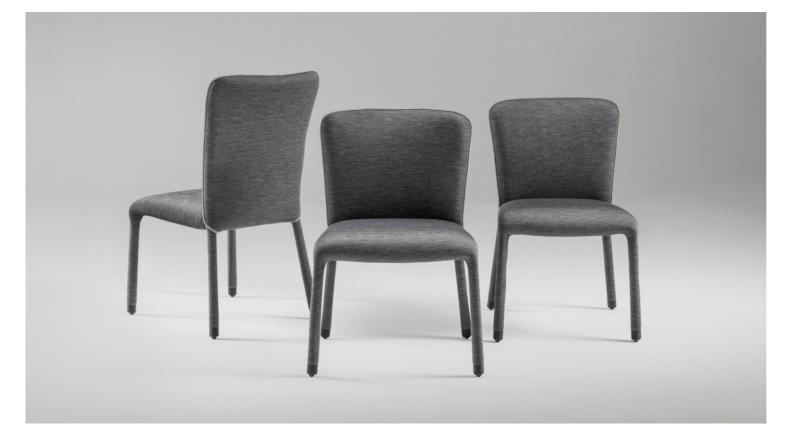

design Paola Navone — 2022

S1 is a solid and sturdy chair but with an out of the ordinary silhouette, designed by Paola Navone - https://www.midj.com/products/designers/paola-navone-en.

Light and dynamic, it is characterized by a continuous and harmonious line, which elegantly unites all its parts. Sinuously defined curves characterize the entire design. The backrest has a delicately enveloping shape, which widens at the top, to offer adequate support to the back and shoulders. The seat, also ergonomic, bends forward to smoothly join the legs, avoiding sharp edges and corners.

An aesthetic quirk, and a connotating detail, is the external seam of the backrest upholstery. The piping follows the upper profile of the shell and runs sideways to embrace the leg, adding a sophisticated touch. It can be in the same color as the upholstery or in contrast, in a finish of your choice, to stand out more and create interesting combinations.

The feet are in metal, available in small or large version, to give a glamorous accent to the chair and protect the end of the legs, so as to ensure durability and resistance over time.

The S1 chair is available in 3 variants: small, medium and tall.