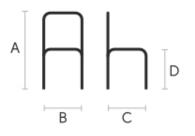

### Dimensions

| <b>A (cm)</b><br>(inch) | <b>B (cm)</b><br>(inch) | <b>C (cm)</b><br>(inch) | <b>D (cm)</b><br>(inch) |
|-------------------------|-------------------------|-------------------------|-------------------------|
| 81                      | 53                      | 60                      | 46                      |
| 31.9                    | 20.9                    | 23.6                    | 18.1                    |

## **Dimensions**

| 81   | 57   | 60   | 46   |
|------|------|------|------|
| 31.9 | 22.4 | 23.6 | 18.1 |

## **Dimensions**

| A (cm) | B (cm) | C (cm) | D (cm) |
|--------|--------|--------|--------|
| (inch) | (inch) | (inch) | (inch) |
| 94     | 53     | 64     | 46     |
| 37     | 20.9   | 25.2   | 18.1   |