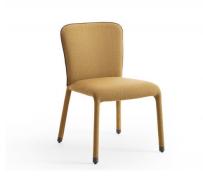

design Paola Navone — 2022

S1 is a solid and sturdy chair but with an out of the ordinary silhouette, designed by Paola Navone - https://www.midj.com/products/designers/paola-navone-en.

Light and dynamic, it is characterized by a continuous and harmonious line, which elegantly unites all its parts. Sinuously defined curves characterize the entire design. The backrest has a delicately enveloping shape, which widens at the top, to offer adequate support to the back and shoulders. The seat, also ergonomic, bends forward to smoothly join the legs, avoiding sharp edges and corners.

An aesthetic quirk, and a connotating detail, is the external seam of the backrest upholstery. The piping follows the upper profile of the shell and runs sideways to embrace the leg, adding a sophisticated touch. It can be in the same color as the upholstery or in contrast, in a finish of your choice, to stand out more and create interesting combinations.

The feet are in metal, available in small or large version, to give a glamorous accent to the chair and protect the end of the legs, so as to ensure durability and resistance over time.

The S1 chair is available in 3 variants: small, medium and tall.