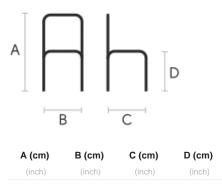

### Dimensions

| <b>A (cm)</b><br>(inch) | <b>B (cm)</b><br>(inch) | <b>C (cm)</b><br>(inch) | <b>D (cm)</b><br>(inch) |
|-------------------------|-------------------------|-------------------------|-------------------------|
| 81                      | 53                      | 60                      | 46                      |
| 31.9                    | 20.9                    | 23.6                    | 18.1                    |